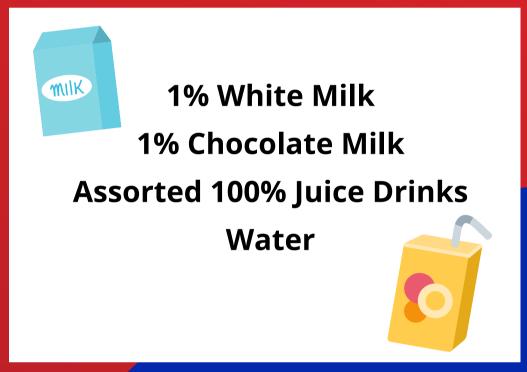

# ELEMENTARY DAILY OPTIONS



#### **Jammer Slammer Meal**

# Includes: Uncrustable String Cheese Whole Grain Goldfish Crackers Fruits/Veggies Assorted Milk

#### **YOGO Meal**

#### **Includes:**

Assorted Flavored Yogurt
Granola
String Cheese
Whole Grain Goldfish Crackers
Fruit/Veggie
Assorted Milk

#### **Chicken Patty Meal**



#### **Breakfast**

# Breakfast Offered Daily Assorted Cereal- Cheerios, Cocoa Puffs, Lucky Charms, Etc. Assorted Muffins- Banana, Chocolate Chip, Blueberry Breakfast Bars

**Hard Boiled Egg** 

**Yogurt or Cheese Stick** 

#### **Beverages**



## What Makes a Breakfast/Lunch?

5 Components are Offered for Breakfast & Lunch
Breakfast: 2 Fruits, Milk, 2 Grains (or 1 Grain & 1 Protein)
Lunch: Fruit, Veggie, Grain, Protein, Milk
Select 3-5 Components: For Lunch, One Component
MUST Be a Fruit or Veggie
Please See Attachment or Interactive Website for
Nutritionals- Allergens Listed

### Additional Information

Please Utilize EZPAY to Make Online Meal Payments
-Breakfast Price: \$1.00
-Lunch Price: \$2.55

<u>Cafeteria Managers</u>:

Bogan- Jean Jacquemin (513) 273-3425

Kramer- Diane Fore (513) 273-3515

**Marshall- Pat Schroer (513) 273-3650** 

This Institution is an Equal Opportunity Employer